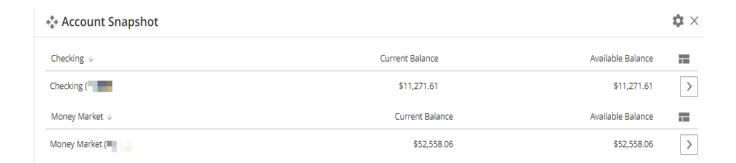

#### Copy of current account totals from Washington Federal Website

Screenshot from Washington Federal website on 11/12/22